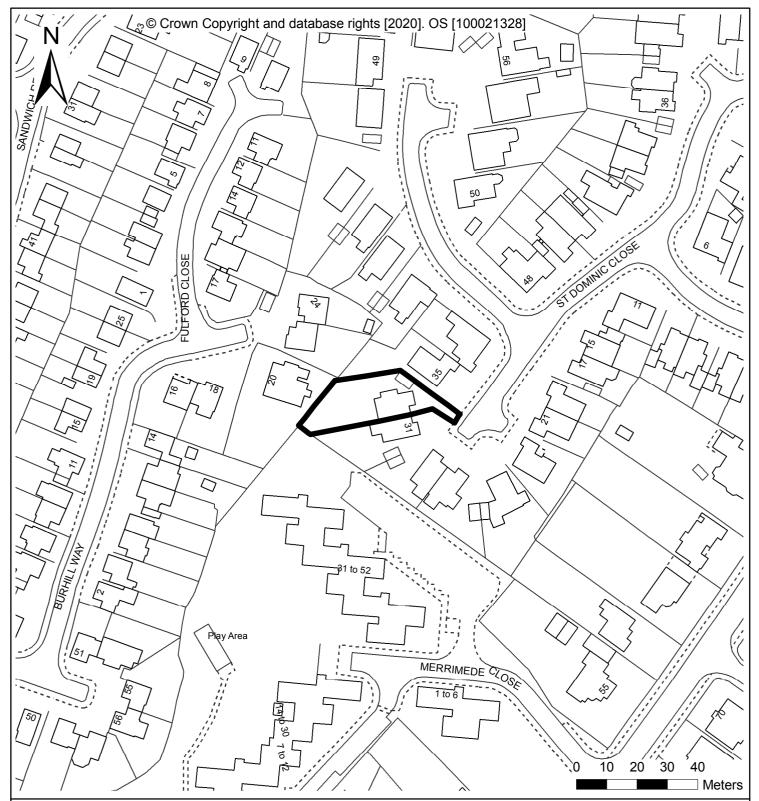

33 St Dominic Close St Leonards-on-sea TN38 0PH

Loft conversion and rear dormer extension together with single storey rear extension and raised patio area with screening and detached side tandem garage (amended description)

Application No. HS/FA/20/00123

Use of this data is subject to terms and conditions. You are granted a non-exclusive, royalty free, revocable licence solely to view the Licensed Data for non-commercial purposes for the period during which Hastings Borough Council makes it available. You are not permitted to copy, sub-license, distribute, sell or otherwise make available the Licenced Data to third parties in any form. Third party rights to enforce the terms of this licence shall be reserved to OS.